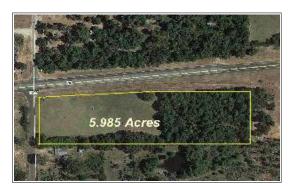

## Land Detail

|         | U.        | 79 |        |    |  |
|---------|-----------|----|--------|----|--|
| RoadTyp | US        |    | Subdiv | No |  |
| Avl/Pos | @ Closing |    |        |    |  |

|          | SubType                                                     | Price         | MLS number   |  |  |  |  |  |  |  |
|----------|-------------------------------------------------------------|---------------|--------------|--|--|--|--|--|--|--|
|          | Other                                                       | 150,000       | #######      |  |  |  |  |  |  |  |
| Legal    | Abstract 41, County Block 1365, Tract 5, José Pineda Survey |               |              |  |  |  |  |  |  |  |
| Status   | Active                                                      | Recent Change | Price Change |  |  |  |  |  |  |  |
| '        |                                                             | I.S.D.        | J'ville      |  |  |  |  |  |  |  |
| LotSqFt  | 260,706                                                     | Acreage       | 5.98         |  |  |  |  |  |  |  |
| andDim   | 1007' x 277'                                                | County        | Cherokee     |  |  |  |  |  |  |  |
| ax/SCE   | \$563.37 ('16), AD                                          | Exemptions    | None         |  |  |  |  |  |  |  |
| City     | Jacksonville                                                |               |              |  |  |  |  |  |  |  |
| Zip      | 75766                                                       | State TX Zone | None         |  |  |  |  |  |  |  |
| X Street | C.R. 1407                                                   |               |              |  |  |  |  |  |  |  |
| StndtFtr | Major U.S. highway, the edge of Lake Columbia               |               |              |  |  |  |  |  |  |  |

## NarrtveDscrptn

Almost six acres on a major U.S. highway that will go right through Lake Columbia. Great Commercial potential. There are already RV parks in the area and this would be a great place to put a store, RV spaces and a restaurant for the Mud Creek mud runs. Located almost mid-way between Jacksonville and New Summerfield. U.S. 79 is in the process of being widened to four lanes. The land has a very gentle slope to it and is about 60% pasture (w/ hay being harvested off of it) and 40% woods. There are also nice residential subdivisions in the area.

Directions:

From the intersection od U.S. 69 & U.S. 79, E. on 79 for 4.2 miles to property

on the right, at the NE corner of U.S. 79 & C.R. 1407. Large sign

| Topography   | Sloped       | Sur/Plat OF  | Yes        | PricePerAcre | \$33,417.00   |
|--------------|--------------|--------------|------------|--------------|---------------|
| Water        | None         | AerialPhot   | Yes        | Deed Rest    | No            |
| Views        | Distant      | EPA Issues   | None Known | НОА          | No            |
| %Open        | 60           | Barn #1      |            | Dues         | No            |
| %Wooded      | 40           | Barn #2      |            | DuesPeriod   | N/A           |
| %Pasture     | 60           | Shop #1      |            | WaterSup     | Afton Grove   |
| Fencing      | None         | Shop #2      |            | Avg Water    | 0             |
| Minerals     | None         | Storage #1   |            | Sewer        | None          |
| Surface      | All Owned    | Storage #2   |            | Elec Co      | Со-ор         |
| RoadSurface  | Asphalt      | Oth Imp #1   |            | Avg Elec     | 0             |
| Crops        | Grass, Pine  | Oth Imp #2   |            | Gas Co       | None          |
| CropsConvey? | sConvey? Yes |              |            | Avg Gas      | 0             |
| WoodTypes    | Mixed        | Oth Imp #4   |            | Phone Co     | Frontier      |
| GrassTypes   | Native       | Oth Imp #5   |            | Cable Co     | None          |
| DirtFill     | No           | MH Permitted | Yes        | San Serv     | Private Rural |
| Rollback?    | ollback? No  |              | No         | WaterfrntFt  | 0.0           |
| SoilReports  | No           | Horse Ready  | No         | Easements    | Utility       |
|              |              |              |            | Dairy Ready  | No            |